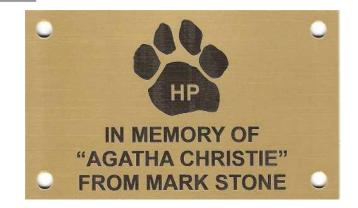

Dog Kennel Guardian Angel

Cat Cage Guardian Angel

(4" x 6" plaque) (3" x 5" Plaque)

 $\square $75.00 (3 months)$   $\square $50.00 (3 months)$ 

□ \$150.00 (year)

#### **Sponsor Information**

□ \$250.00 (year)

| Name:             | I would like the following on my plaque: |  |
|-------------------|------------------------------------------|--|
| Address:          | Lina 1.                                  |  |
| City, State, Zip: |                                          |  |
| Phone:            | Line 3:                                  |  |
|                   | <del></del>                              |  |